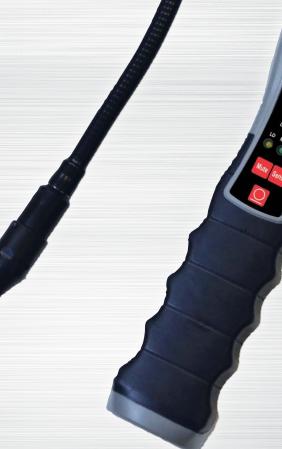

## QUEST

LD-3000 REFRIGERANT GAS LEAK DETECTOR

## **QUEST FEATURES**

The new, easy-to-use QUEST Refrigerant Gas Leak Detector features a long-life, highly sensitive electrochemical sensor and is designed to detect all CFC, HFC, HFO and HCFC refrigerants, and hydrocarbon blends.

Long life, stable sensor

Automatic calibration and reset to ambient levels

Three adjustable sensitivity levels

Low battery indicator

Audio mute function

Comfortable neoprene grip

Rugged carrying case (included)